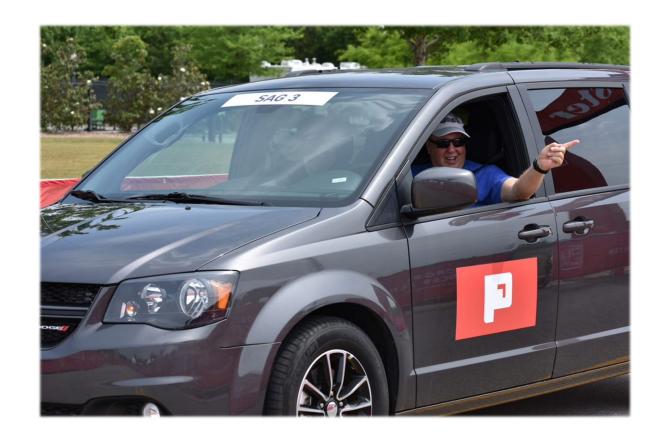

### SAG VEHICLE PARTNER

- Branded SAG vehicle (approximately 8-12 vehicles)
- Exhibit area at Check-In or Finish
- Additional media exposure