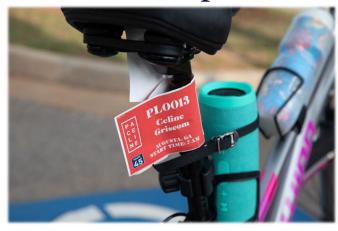

#### BIKE CORRAL PARTNER

- Branded bike corral signage
- Branded jersey fencing surrounding bike corral
- Logo placed on rider bike tags
- Exhibit area at Check-In or Finish
- Additional media exposure

## LUGGAGE PARTNER

- Branded bag drop/pick-up signage
- Logo placed on rider bag tags
- Exhibit area at Check-in or Finish
- Additional media exposure