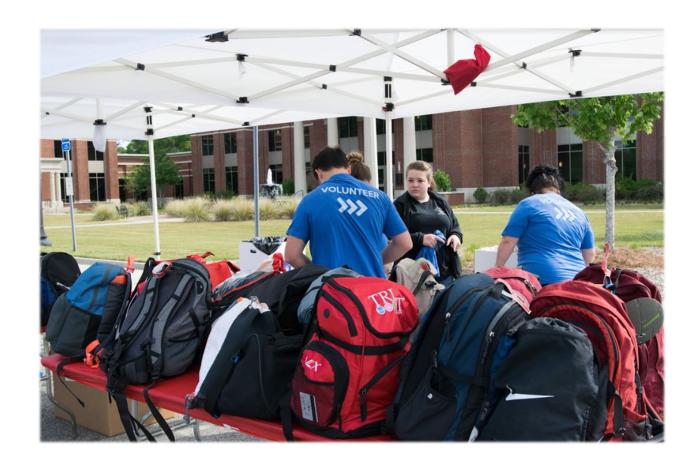

## LUGGAGE PARTNER

- Branded bag drop/pick-up signage
- Logo placed on rider bag tags
- Exhibit area at Check-in or Finish
- Additional media exposure